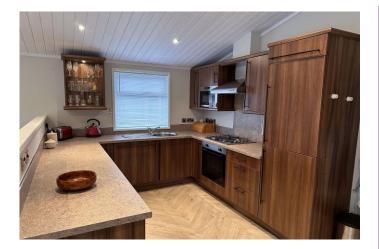

# £240,000

Beautifully Presented Holiday Home

Three Bedroom, Two Bathroom Lodge

On Premium Plus Plot in Lakeside Area

Stones Throw From Lake Windermere

Wrap Around Decking with Lake Windermere Views

Double Glazing and Gas Central Heating

Boiler Less Than 1 Year Old

Off Road Parking for 4 Cars

Tempo are delighted to offer to the market this beautifully presented three bedroom two bathroom holiday lodge. In ideal location on a premium plus pitch just a stones throw from Lake Windermere and the Marina. Set in the very heart of the Lake District at White Cross Bay Holiday Park & Marina close to local shops, attractions and other amenities. In brief, property comprises Open Plan Living Area, Kitchen, Double Bedroom with En-Suite and Walk in Wardrobe, Second Bedroom and Bathroom. Large wrap around decking area perfect for outside entertaining. Off road parking for four cars and outside storage. The property also benefits from the boiler being replaced within the last 12 months and all furniture included! Viewing highly recommended to appreciate the location being on Lakeside and a short stroll to the Lake.