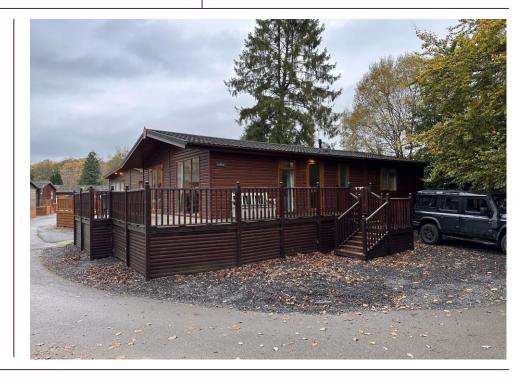

# £240,000

Beautifully Presented Holiday Home

Three Bedroom, Two Bathroom Lodge

On Premium Plus Plot in Lakeside Area

Stones Throw From Lake Windermere

Wrap Around Decking with Lake Windermere Views

Double Glazing and Gas Central Heating

Boiler Less Than 1 Year Old

Off Road Parking for 4 Cars

Tempo are delighted to offer to the market this beautifully presented three bedroom two bathroom holiday lodge. In ideal location on a premium plus pitch just a stones throw from Lake Windermere and the Marina. Set in the very heart of the Lake District at White Cross Bay Holiday Park & Marina close to local shops, attractions and other amenities. In brief, property comprises Open Plan Living Area, Kitchen, Double Bedroom with En-Suite and Walk in Wardrobe, Second Bedroom and Bathroom. Large wrap around decking area perfect for outside entertaining. Off road parking for four cars and outside storage. The property also benefits from the boiler being replaced within the last 12 months and all furniture included! Viewing highly recommended to appreciate the location being on Lakeside and a short stroll to the Lake.